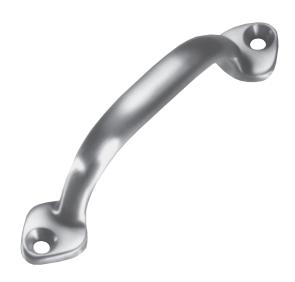

# 212C RAISED DOOR PULL

### **APPLICATION:**

Economical, attractive, general purpose door pulls designed for ease of operation on heavy doors and/or heavy traffic areas. Provided with security fasteners.

### **TECHNICAL DATA:**

- FINISH: US26D
- MATERIAL: Cast brass
- SIZE:
  8-11/16" L x 1-3/4" W x 2-3/8"
  Projection
- WEIGHT: 1.3 lbs.