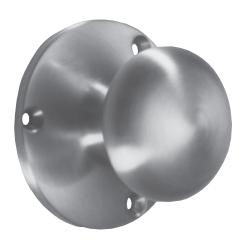

### 215C KNOB PULL

### **APPLICATION:**

An attractive, brass knob pull for light traffic areas where a fixed knob is required. Provided with security fasteners.

### **TECHNICAL DATA:**

FINISH: US26D

· MATERIAL: Brass

 SIZE: 2-1/4" DIA Knob x 2-1/4" Projection x 3-1/4" DIA Base

• WEIGHT: .5 lb.

# 215C KNOB PULL