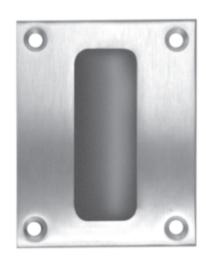

# 214S RECESSED DOOR PULL APPLICATION:

The 214 is of adequate size for easily manipulating large, heavy doors. Often used on inmate side of doors. Provided with security fasteners.

#### **TECHNICAL DATA:**

• FINISH: US26D

MATERIAL: Cast brassSIZE: 5" H x 4" W x 1" D

• WEIGHT: 1.5 lbs.

# 214S RECESSED DOOR PULL